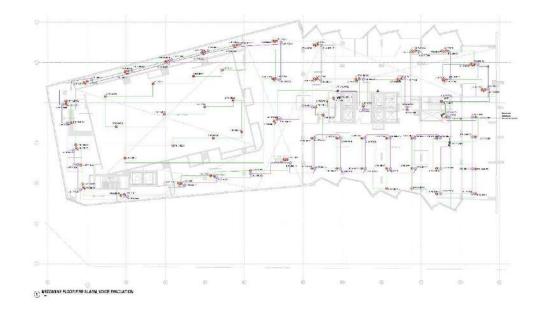

#### ✤ FIRE PROTECTION LAYOUT

#### FIRE PUMP ROOM

- ✤ SPRINKLER PLACEMENT
- ✤ SPRINKLER PIPE SIZING
- DRY RISER AND WET RISER PIPING
- ✤ FIRE PUMP ROOM CONNECTIONS
- FIRE EXTINGUISHER AND FIRE BLANKETS LOCATIONS
- FIRE HYDRANT SYSTEM
- FIRE HOSE CABINET LOCATION AND SIZING