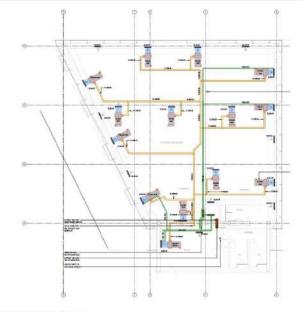

#### ✤ CHILLED WATER PIPING

(1) GROUND FLOOR HVAC LAYOUT LOW LEVEL

**MECHANICAL REVIT MODELING** 

### **HVAC REVIT MODELING**

- ✤ CHILLER PLANT ROOMS
- ✤ 3D VIEW REPRESENTATION
- PROPER EQUIMENT SIZING AND CONNECTIONS
- VERIOUS SECTIONS FOR BETTER COORDINATION

✤ VENTILATION CALCULATIONS

- HEAT LOAD CALCULATION USING HAP AND TRANE TRACE
- DUCT DESIGN
- ✤ AIR BALANCING
- CHILLED WATER AND HOT WATER SIZING